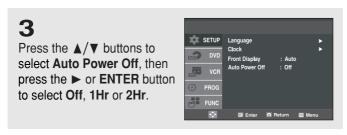

#### **DVD-VCR Features**

- Perfect compatibility to play back DVDs, audio CDs or VHS Tapes.
- Composite, Component Video and HDMI outputs.
- On-Screen Program (English/French/Spanish).